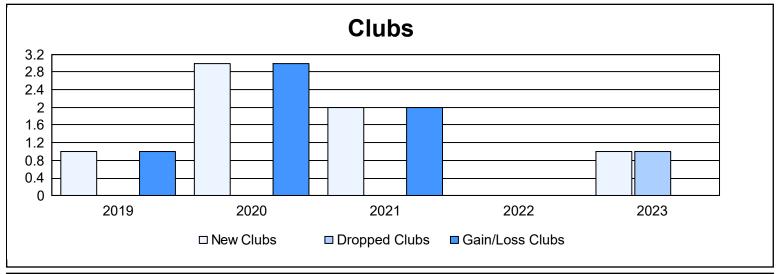

District 19 L As of June 2023 Cumulative

| Year      | New<br>Clubs | Dropped<br>Clubs | Gain/<br>Loss<br>Clubs | New<br>Members | Charter<br>Members | Reinstate<br>Members | Transfer<br>Members | Total<br>Member<br>Added | Total<br>Members<br>Dropped | Gain/<br>Loss<br>Members |
|-----------|--------------|------------------|------------------------|----------------|--------------------|----------------------|---------------------|--------------------------|-----------------------------|--------------------------|
| 2018-2019 | 1            | 0                | 1                      | 196            | 29                 | 9                    | 24                  | 258                      | 249                         | 9                        |
| 2019-2020 | 3            | 0                | 3                      | 164            | 68                 | 10                   | 10                  | 252                      | 253                         | -1                       |
| 2020-2021 | 2            | 0                | 2                      | 87             | 52                 | 13                   | 34                  | 186                      | 350                         | -164                     |
| 2021-2022 | 0            | 0                | 0                      | 187            | 5                  | 34                   | 14                  | 240                      | 261                         | -21                      |
| 2022-2023 | 1            | 1                | 0                      | 275            | 31                 | 13                   | 15                  | 334                      | 275                         | 59                       |
| Average   | 1            | 0                | 1                      | 182            | 37                 | 16                   | 19                  | 254                      | 278                         | -24                      |